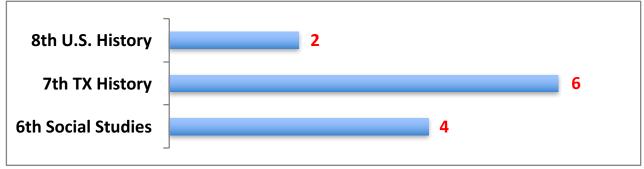

|--------------|---------|-------|
| 2016-2017                      | 95.8%          | 95.0%        | 95.2%   | 95.3% |
| 2015-2016                      | 97.5%          | 96.9%        | 96.7%   | 97.0% |
| 2014-2015                      | 96.5%          | 96.9%        | 96.4%   | 96.6% |
| 2013-2014                      | 96.9%          | 96.4%        | 96.4%   | 96.6% |
| 2012-2013                      | 96.2%          | 95.7%        | 95.9%   | 95.9% |
| 2011-2012                      | 96.4%          | 95.1%        | 95.8%   | 95.8% |
| Total number of tardies        | for all grades | level combin | ed- 188 |       |

### English/Reading Failures by Grade Level



### Math Failures by Grade Level



#### **Science Failures by Grade Level**



# Social Studies Failures by Grade Level



## **Elective Failures by Grade Level**



Ar Ba