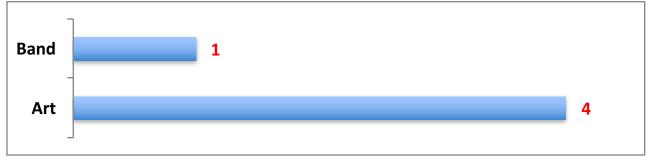

017                      | 95.8%          | 95.0%        | 95.2%   | 95.3% |
| 2015-2016                      | 97.5%          | 96.9%        | 96.7%   | 97.0% |
| 2014-2015                      | 96.5%          | 96.9%        | 96.4%   | 96.6% |
| 2013-2014                      | 96.9%          | 96.4%        | 96.4%   | 96.6% |
| 2012-2013                      | 96.2%          | 95.7%        | 95.9%   | 95.9% |
| 2011-2012                      | 96.4%          | 95.1%        | 95.8%   | 95.8% |
| Total number of tardies        | for all grades | level combin | ed- 188 |       |

### English/Reading Failures by Grade Level



### Math Failures by Grade Level



#### **Science Failures by Grade Level**



# Social Studies Failures by Grade Level



## **Elective Failures by Grade Level**



Ar Ba