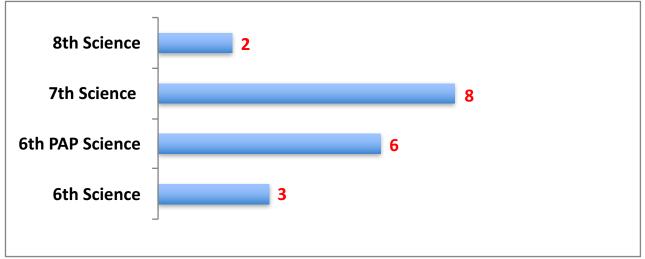

---------------------------|----------------|--------------|---------|-------|
| 2016-2017                      | 95.8%          | 95.0%        | 95.2%   | 95.3% |
| 2015-2016                      | 97.5%          | 96.9%        | 96.7%   | 97.0% |
| 2014-2015                      | 96.5%          | 96.9%        | 96.4%   | 96.6% |
| 2013-2014                      | 96.9%          | 96.4%        | 96.4%   | 96.6% |
| 2012-2013                      | 96.2%          | 95.7%        | 95.9%   | 95.9% |
| 2011-2012                      | 96.4%          | 95.1%        | 95.8%   | 95.8% |
| Total number of tardies        | for all grades | level combin | ed- 188 |       |

### English/Reading Failures by Grade Level



### Math Failures by Grade Level



#### **Science Failures by Grade Level**



# Social Studies Failures by Grade Level



## **Elective Failures by Grade Level**



Ar Ba