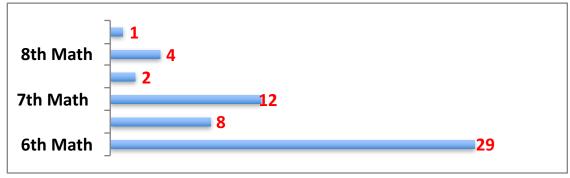

| 7th          | 8th     | Total |
|--------------------------------|----------------|--------------|---------|-------|
| 2016-2017                      | 95.8%          | 95.0%        | 95.2%   | 95.3% |
| 2015-2016                      | 97.5%          | 96.9%        | 96.7%   | 97.0% |
| 2014-2015                      | 96.5%          | 96.9%        | 96.4%   | 96.6% |
| 2013-2014                      | 96.9%          | 96.4%        | 96.4%   | 96.6% |
| 2012-2013                      | 96.2%          | 95.7%        | 95.9%   | 95.9% |
| 2011-2012                      | 96.4%          | 95.1%        | 95.8%   | 95.8% |
| Total number of tardies        | for all grades | level combin | ed- 188 |       |

### English/Reading Failures by Grade Level



### Math Failures by Grade Level



#### **Science Failures by Grade Level**



# Social Studies Failures by Grade Level



## **Elective Failures by Grade Level**



Ar Ba