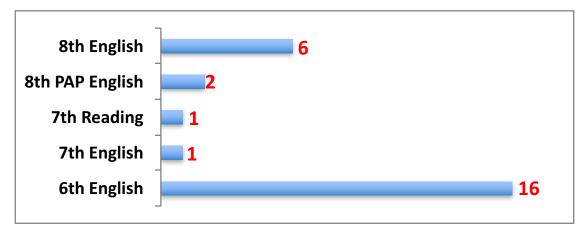

e Information for SMS | 6th            | 7th          | 8th     | Total |
|--------------------------------|----------------|--------------|---------|-------|
| 2016-2017                      | 95.8%          | 95.0%        | 95.2%   | 95.3% |
| 2015-2016                      | 97.5%          | 96.9%        | 96.7%   | 97.0% |
| 2014-2015                      | 96.5%          | 96.9%        | 96.4%   | 96.6% |
| 2013-2014                      | 96.9%          | 96.4%        | 96.4%   | 96.6% |
| 2012-2013                      | 96.2%          | 95.7%        | 95.9%   | 95.9% |
| 2011-2012                      | 96.4%          | 95.1%        | 95.8%   | 95.8% |
| Total number of tardies        | for all grades | level combin | ed- 188 |       |

### English/Reading Failures by Grade Level



### Math Failures by Grade Level



#### **Science Failures by Grade Level**



# Social Studies Failures by Grade Level



## **Elective Failures by Grade Level**



Ar Ba